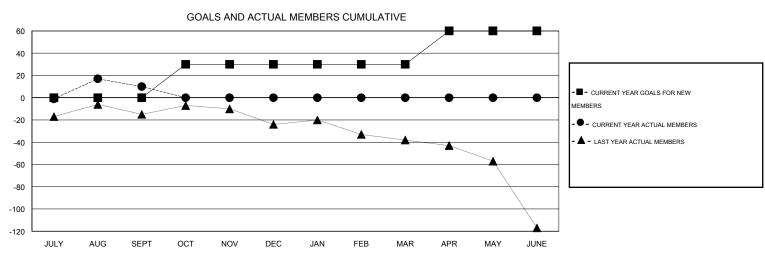

## MONTHLY MEMBERSHIP PROGRESS REPORT

District 34 B

Results as of: 9/30/2015

## LOCATION ALABAMA

 $\mathsf{GMT}\;\mathsf{CA}\;1$ 

|               |                  | Clubs             |                  |                  | Members  RESULTS FOR 2015-2016 |                    |                                     |                    |                  |
|---------------|------------------|-------------------|------------------|------------------|--------------------------------|--------------------|-------------------------------------|--------------------|------------------|
|               | RESUI            | LTS FOR 2015-2016 | i                |                  |                                |                    |                                     |                    |                  |
| QUARTER       | NEW CLUB<br>GOAL | NEW CLUBS         | DROPPED<br>CLUBS | NET<br>GAIN/LOSS | QUARTER                        | NEW MEMBER<br>GOAL | CHARTER AND<br>NEW MEMBERS<br>ADDED | DROPPED<br>MEMBERS | NET<br>GAIN/LOSS |
| JULY/AUG/SEPT | 0                | 0                 | 0                | 0                | JULY/AUG/SEPT                  | 0                  | 35                                  | 25                 | 10               |
| OCT/NOV/DEC   | 1                | 0                 | 0                | 0                | OCT/NOV/DEC                    | 30                 | 0                                   | 0                  | 0                |
| JAN/FEB/MAR   | 0                | 0                 | 0                | 0                | JAN/FEB/MAR                    | 0                  | 0                                   | 0                  | 0                |
| APR/MAY/JUNE  | 1                | 0                 | 0                | 0                | APR/MAY/JUNE                   | 30                 | 0                                   | 0                  | 0                |

## GOALS AND ACTUAL NEW CLUBS CUMULATIVE

| DROPPED CLUBS: 0  DROPPED MEMBERS |              | 16 CLUBS OF 47 ADDED 1 OR MORE NEW MEMBERS | GENDER DISTRIBU<br>MALE<br>FEMALE     | TION<br>740 (80.26%)<br>182 (19.74%) |           |
|-----------------------------------|--------------|--------------------------------------------|---------------------------------------|--------------------------------------|-----------|
| DECEASED CLUB CANCELLED OTHER     | 0<br>0<br>25 | CLICK HERE FOR HEALTH ASSESSMENT DATA      | FAMILY UNIT MEMBERS HEAD OF HOUSEHOLD |                                      | 146<br>72 |
| TOTAL                             | 25           |                                            | NON-HEAD OF HOUSEHOL                  | D                                    | 74        |